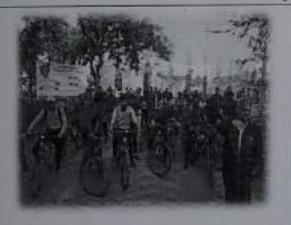

#### NATIONAL CADET CORPS

(2 MAH Girls BN, 36 MAH BN, 3 MAH NAVAL UNIT)

| Name of the Activity                     | -  | CYCLE RALLY Birthday Celebration of Hon. Ajitdada Pawar Saheb, Dy. Chief Minister, Govt. of Maharashtra, President, Pune District Education Association, Pune                                                                                       |
|------------------------------------------|----|-----------------------------------------------------------------------------------------------------------------------------------------------------------------------------------------------------------------------------------------------------|
| From when                                | :  | 22.07.2021                                                                                                                                                                                                                                          |
| Designation and Name of the team members | "  | Mr. Gajendra Ahiwale, CTO, 36 MAH BN NCC Dr. Shital Kalhapure, CTO, 2 MAH Girls BN Mr. Sunil Shinde, CTO, 3 MAH NAVAL Unit  56 cadets: 02 MAH BN Girls 29 cadets: 36 MAH BN 24 cadets: 03 MAH NAVAL UNIT  Total 109 cadets and 3 CTO's participated |
| Activities undertaken                    | ** | The route for the cycle rally was from Waghire College to Malhargad and back to Waghire college with a total 30 Km span.                                                                                                                            |

#### Photos

PRINCIPAL
Waghire College, Saona
Tal Purandar, Dist. Puris

ASSOCIATE NCC OFFICER
36 MAH BN NCC
WAGHIRE COLLEGE SASWAD.