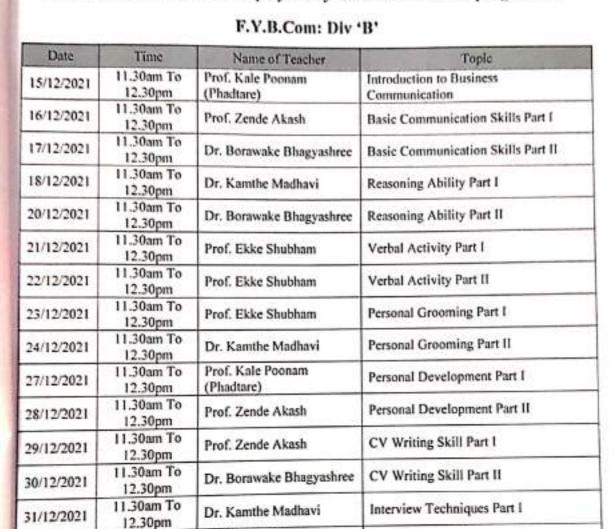

# Waghire College of Art's, Commerce & science, Sasward Tal: Purandar, Dist: Pune 412301 Department of Commerce

Time-Table

Add-on course (2021-22) Subject: Communication Skills

| r.no | Date                                    | time           | Name of teacher      | Topic                                                                        |
|------|-----------------------------------------|----------------|----------------------|------------------------------------------------------------------------------|
| 1    | 24/01/2022                              | 11.15 to 12.15 | Prof. Zende Akash    | Introduction of Business Communication                                       |
|      |                                         | 12.15 to 1.15  |                      | 9.5                                                                          |
|      |                                         |                | Prof. Zende Akash    | Oral Communication                                                           |
| 2    | 25/01/2022                              | 11.15 to 12.15 | Prof. Zende Akash    | Methods and Channels of Communication                                        |
|      |                                         | 12.15 to 1.15  | Prof. Ekke Shubham   | Overcoming barriers of Communication                                         |
| 3    | 27/01/2022                              | 11.15 to 12.15 | Prof. Zende Akash    | Soft Skills: Grooming Manners and Etiquettes                                 |
|      | 155 FI 15                               | 12.15 to 1.15  | Prof. Zende Akash    | Non Verbal Communication                                                     |
| 4    | 28/01/2022                              | 11.15 to 12.15 | Prof. Ekke Shubham   | Personality Development                                                      |
| 34   |                                         | 12.15 to 1.15  | Prof. Ekke Shubham   | Goal Setting                                                                 |
| 5    | 29/01/2022                              | 11.15 to 12.15 | Prof. Ekke Shubham   | Habits and Traits                                                            |
|      | - e i                                   | 12.15 to 1.15  | Prof. Ekke Shubham   | 6.161                                                                        |
| 6    | 31/01/2022                              | 11.15 to 12.15 | Prof. Ekke Shubham   | Self Introspection Self-Assessment Effective Speaking                        |
|      | 100                                     | 12.15 to 1.15  | Prof. Zende Akash    | Interview Skills                                                             |
| 7    | 01/02/2022                              | 11.15 to 12.15 | Prof. Ekke Shubham   | Drafting of Job Application Letters,                                         |
|      |                                         | 12.15 to 1.15  | Prof. Zende Akash    | Drafting of Business Letters                                                 |
| 8    | 02/02/2022                              | 11.15 to 12.15 | Prof. Ekke Shubham   | New Technologies in Business Communication                                   |
|      | 0.0000000000000000000000000000000000000 | 12.15 to 1.15  | Prof. Zende Akash    | Self Introduction                                                            |
| 9    | 03/02/2022                              | 11.15 to 12.15 | Prof. Ekke Shubham - | Defining Success and Failure                                                 |
|      | 0.0000000000000000000000000000000000000 | 12.15 to 1.15  | Prof. Zende Akash    | Self Esteem and Empathy                                                      |
| 10   | 04/02/2022                              | 11.15 to 12.15 | Prof. Ekke Shubham   | Learning and Study Skills                                                    |
|      |                                         | 12.15 to 1.15  | Prof. Zende Akash    | Building Professional personality and<br>Communication                       |
| 11   | 05/02/2022                              | 11.15 to 12.15 | Prof. Zende Akash    | Self Actualization and self development                                      |
|      |                                         | 12.15 to 1.15  | Prof. Ekke Shubham   | Developing effective Habits: Behaviour and Characte                          |
| 12   | 07/02/2022                              | 11.15 to 12.15 | Prof. Zende Akash    | Pillars Of Personality Development                                           |
|      |                                         | 12.15 to 1.15  | Prof. Ekke Shubham   | Drafting of Business letters 1)Enquiry Letters 2) Replies to Enquiry Letters |
| 13   | 08/02/2022                              | 11.15 to 12.15 | Prof. Zende Akash    | factors and qualities that make person successful                            |
|      | January 1990                            | 12.15 to 1.15  | Prof. Ekke Shubham   | Listening Group Discussion Oral Presentation                                 |
| 14   | 09/02/2022                              | 11.15 to 12.15 | Prof. Zende Akash    | Pillars Of Personality Development                                           |
|      |                                         | 12.15 to 1.15  | Prof. Ekke Shubham   | Real or Imaginative, obstacles to success                                    |
| 15   | 10/02/2022                              | 11.15 to 12.15 | Prof. Zende Akash    | Study the pros and cons of social media                                      |
| 12   |                                         | 12.15 to 1.15  | Prof. Ekke Shubham   | factors and qualities that make person successful                            |