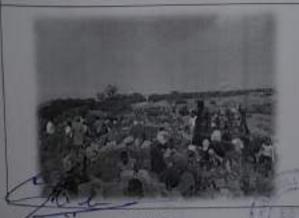

#### NATIONAL CADET CORPS

(2 MAH Girls BN, 36 MAH BN, 3 MAH NAVAL UNIT)

| Name of the Activity                     | -  | CYCLE RALLY Birthday Celebration of Hon. Ajitdada Pawar Saheb, Dy. Chief Minister, Govt. of Maharashtra, President, Pune District Education Association, Pune                                                                                       |
|------------------------------------------|----|-----------------------------------------------------------------------------------------------------------------------------------------------------------------------------------------------------------------------------------------------------|
| From when                                | :  | 22.07.2021                                                                                                                                                                                                                                          |
| Designation and Name of the team members | "  | Mr. Gajendra Ahiwale, CTO, 36 MAH BN NCC Dr. Shital Kalhapure, CTO, 2 MAH Girls BN Mr. Sunil Shinde, CTO, 3 MAH NAVAL Unit  56 cadets: 02 MAH BN Girls 29 cadets: 36 MAH BN 24 cadets: 03 MAH NAVAL UNIT  Total 109 cadets and 3 CTO's participated |
| Activities undertaken                    | ** | The route for the cycle rally was from Waghire College to Malhargad and back to Waghire college with a total 30 Km span.                                                                                                                            |

#### Photos

PRINCIPAL
Waghire College, Saona
Tal Purandar, Dist. Puris

ASSOCIATE NCC OFFICER
36 MAH BN NCC
WAGHIRE COLLEGE SASWAD.