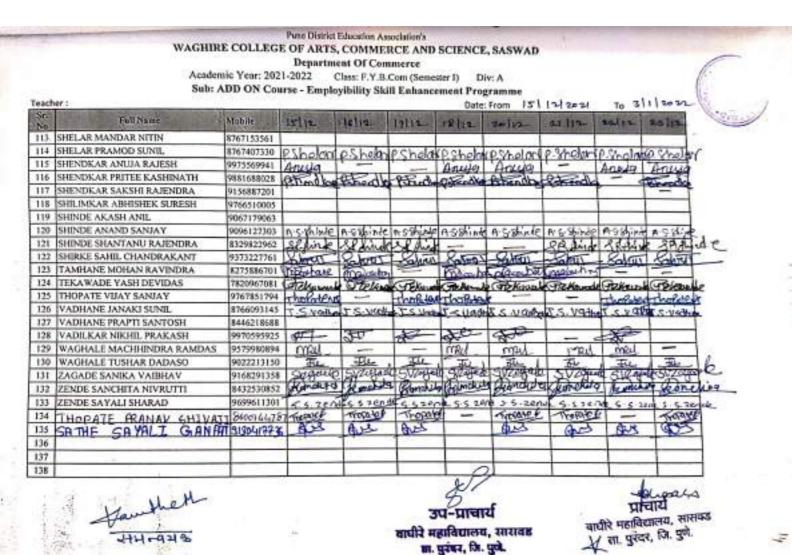

## पुणे जिल्हा शिक्षण मंडळाचे, वाधीरे कला, वाणिज्य व विज्ञान महाविद्यालय, सासव वाणिज्य विभाग ( विरिष्ठ) जोड अभ्यासक्रम- "Communication Skill" अहवाल (२४ जानेवारी २०२२ ते १० फेब्रुवारी २०२२)

शैक्षणिकवर्ष २०२१- २०२२ मध्ये वाघिरे महाविद्यालयाच्या वाणिज्य शाखेत द्वितीय वर्ष वाणिज्य सत्र ३ च्या विद्यार्थ्यांसाठी नियमित शैक्षणिक अभ्यास क्रमासोबत कौशल्य अभ्यासक्रमाचे ज्ञानिमळावे या हेतूने महाविद्यालयातील वाणिज्य विभागा मार्फत Communication Skill या विषयाचा जोड अभ्यासक्रम दिनांक २४ जानेवारी २०२२ ते १० फेब्रुवारी २०२२ या कालावधीमध्ये पार पडला.या विषयाचे विद्यार्थ्यांना सखोल ज्ञान मिळवण्यासाठी डॉ.माधवी कामठे, डॉ.भाग्यश्री बोरावके, प्रा.पूनम काळे, प्रा.शुभम एक्के, प्रा.आकाश झेंडे प्रा.तेजश्री गायकवाड यांनी विद्यार्थ्यांना मुलाखत तंत्र, व्यक्तिमत्व विकास, तर्क संगती,संभाषण कौशल्य या विषयांचे उत्तम मार्गदर्शन केले. सदर जोड अभ्यासक्रमास ३४५ हून अधिक विद्यार्थ्यांनी उस्फूर्तपणे सहभाग नोंदवला. या विषयांची परीक्षा दिनांक २५ मे २०२२ रोजी ऑनलाइन पद्धतीने घेण्यात आली. सदर अभ्यासक्रमाला महाविद्यालयाच्या प्राचार्य डॉ.सुषमा भोसले, उपप्राचार्य डॉ.सुभाष वाव्हळ आणि विभाग प्रमुख डॉ.किशोर लिपारे यांचे मोलाचे मार्गदर्शन मिळाले.
"Communication Skill" या जोड अभ्यासक्रमाचे प्रा.काळे पूनम यांनी समन्वयक

म्हणून काम पाहिले.

ममन्वयक

(प्रा.काळे पूनम)

उप-प्राचार्य बाधीरे महाविद्यालय, सासवड ता. पुरंबर, जि. पुजे. कार्योरे महाविद्यालय, सासवड ता, पुरंदर, जि. पुणे.